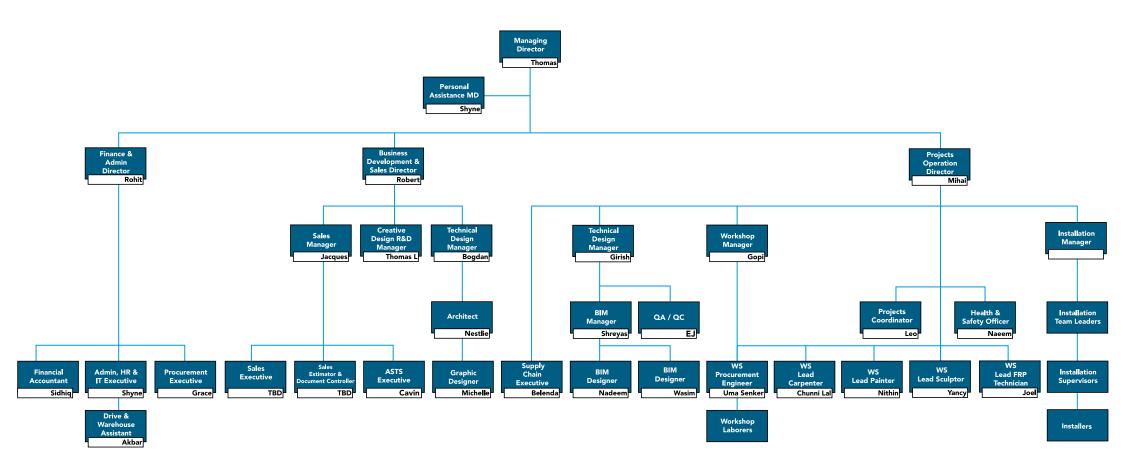

from now officially authorized in handling of the IMMOOS evacuation carriage type SS1 mGB Twin.

This document is valid for 1 year. After this, a Refresher Training is





### Certificate

We confirm herewith, that

#### Saran Gurung

participated in the training in XLine, Dubai Marina U.A.E with HPS Play Trading LLC on

October 23 & 25, 2018 (Total: 8 Hours Course)

IMMOOS evacuation carriage type SS1- mGB Twin Saran Gurung is from now officially authorized in handling of the IMMOOS evacuation carriage type SS1 mG8 Twin.

This document is valid for 1 year. After this, a Refresher Training is required or else this certificate will expire.

Andreas Hopenberger Authorized IMMODOS Trainer





### X-Line Dubai UAE

**Rescue Device Recertification** 





## **2021 HPS Organization Chart**



## **Internationally Designed & Built HPS Projects**

UAE ..... Oman..... KSA Bahrain..... Qatar Kuwait Jordan..... Lebanon..... Egypt Iraq..... Pakistan India Kazhakstan..... Maldives Nepal..... Taiwan..... China..... Russia Germany Austria Malta Nigeria.... Ivory Coast Kenya..... Ethiopia Zimbabwe ..... South Africa..... Morocco..... Canada.....





### A Few of our Clients











































































#### Vision:

Position each project as one of the top international leisure and entertainment destinations.

#### Mission:

Design and bring to life the most unique and immersive creations in leisure and entertainment.

#### Action:

- ✓ Define & design the best possible attraction packages mix and the most unique and immersive environment
-