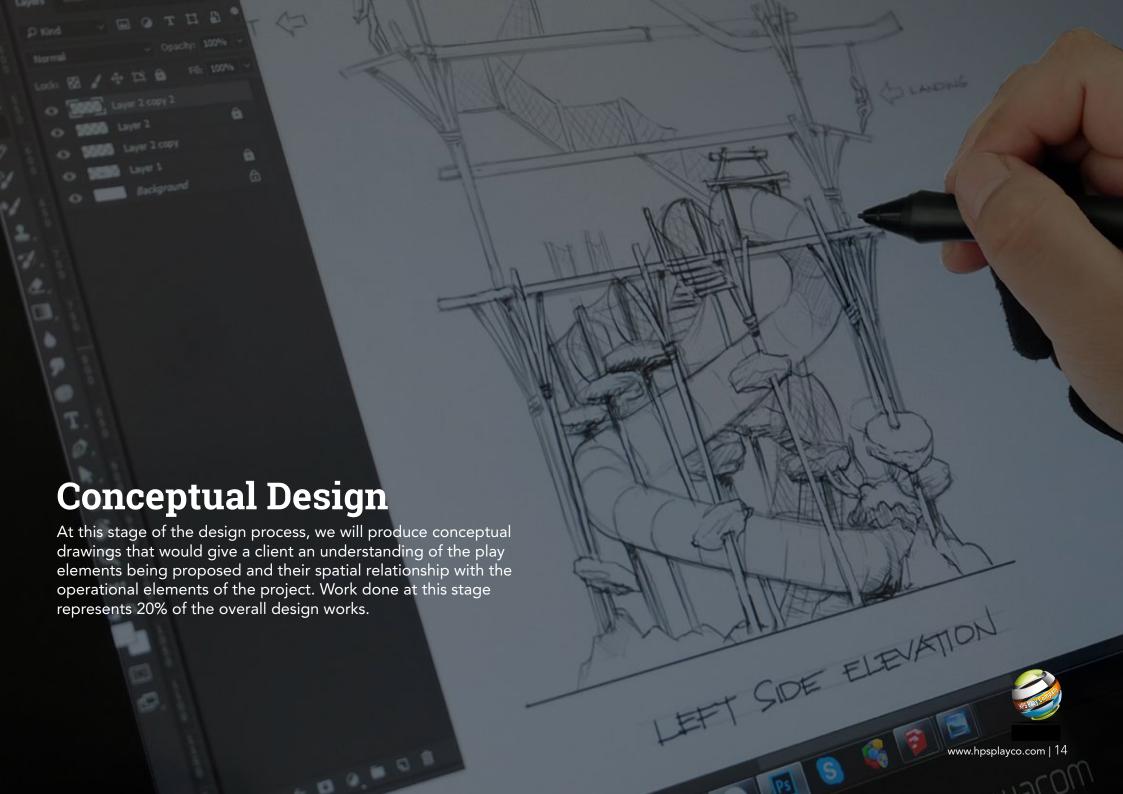

# **The Project Process**

Step 1: Enquiry

- Analyze Project Requirements
- Understand needs & budget
- Gather CAD drawings & other data

Step 2: Consulting & Site Visit

- Visiting the site
- Understang the location
- Invision the initial concept

#### Step 3: Intial Concept Design

- Area outlining
- Attraction zoning
- Initial concept presentation
- Cost estimate
- "Free service till here"