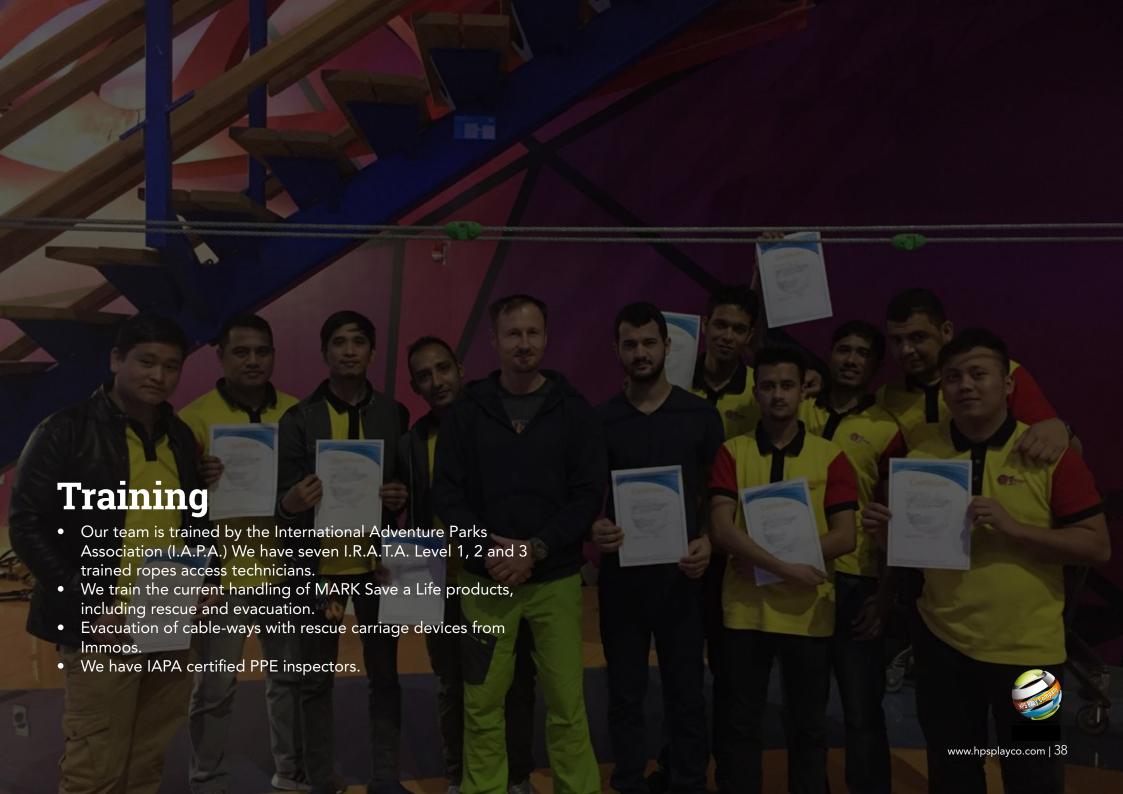

### Certificate

We confirm herewith, that

#### Ron William Morales

participated in the training in XLine, Dubai Marina U.A.E with HPS Play Trading LLC on

October 23 & 25, 2018 (Total: 8 Hours Course)

IMMOOS evacuation carriage type SS1- mGB Twin Son William Micrales is from now officially authorized in handling of the IMMOOS evacuation carriage type SS1 mGB Twin.

This document is valid for 1 year. After this, a Refresher Training is

#### Saran Gurung

participated in the training in XLine, Dubai Marina U.A.E with HPS Play Trading LLC on

October 23 & 25, 2018 (Total: 8 Hours Course)

IMMOOS evacuation carriage type SS1- mGB Twin Saran Gurung is from now officially authorized in handling of the IMMOOS evacuation carriage type SS1 mG8 Twin.

This document is valid for 1 year. After this, a Refresher Training is required or else this certificate will expire.

Andreas Hopenberger Authorized IMMODOS Trainer

### X-Line Dubai UAE

**Rescue Device Recertification** 