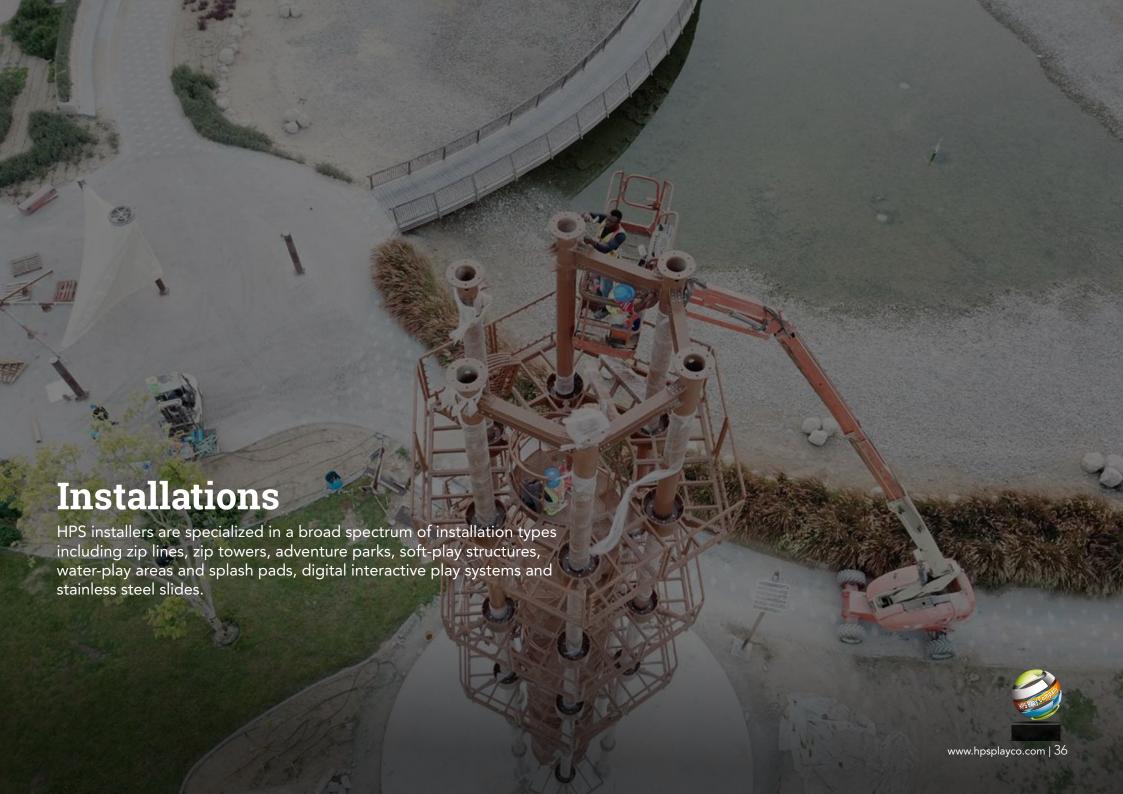

#### Step 12: Installation

- Survey installation site
- Prepare equipment & install
- Testing & commissioning

Step 4: Engagement

- Receive engagement fee
- Confirm design development &