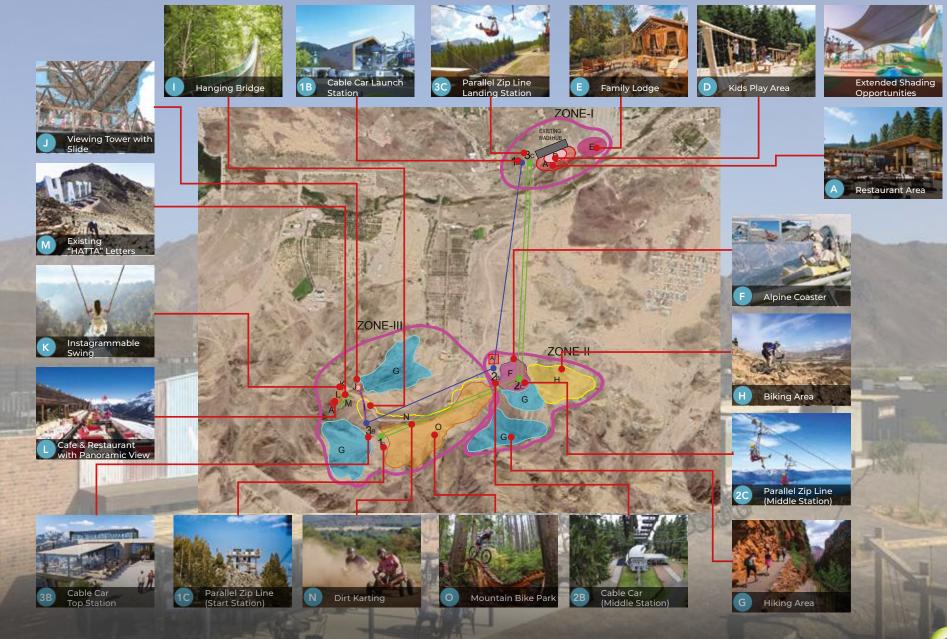

## Jebel Ali Development, RAK UAE

## Hatta Wadi Hub, Dubai, UAE

Outdoor Adventure Park Expansion Hub

**Recertifications & Training** 