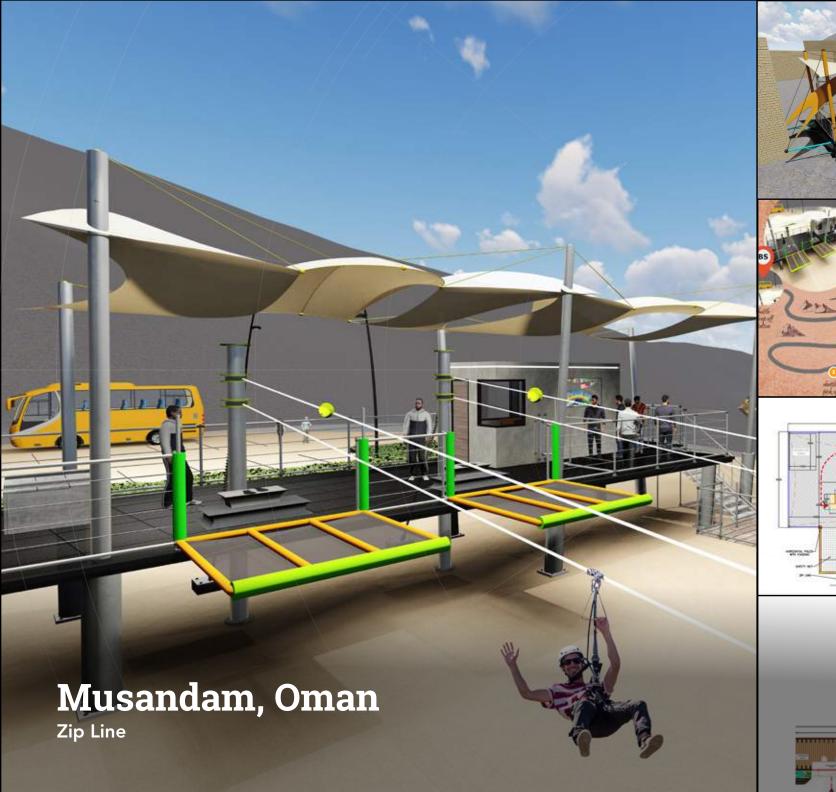

**Projects Under Construction** 

5m

Jebel Jais, Ras Al Khaimah, UAE

Instagrammable Swing

**Projects Under Development** 