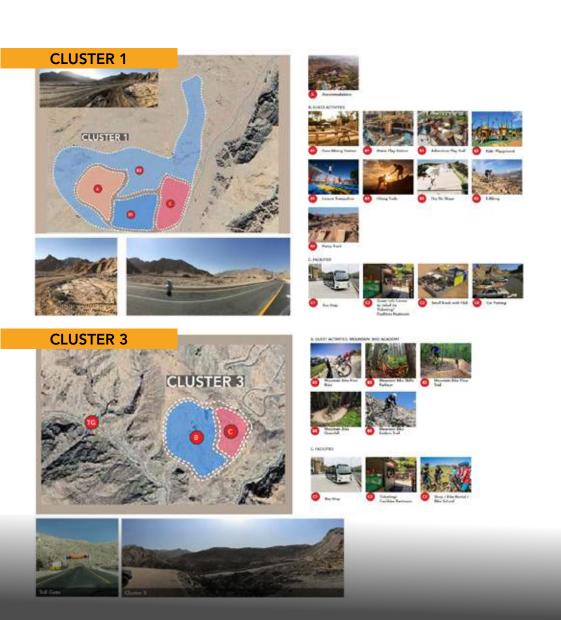

## Jebel Ali Development, RAK UAE

## Hatta Wadi Hub, Dubai, UAE

Outdoor Adventure Park Expansion Hub

**Recertifications & Training** 