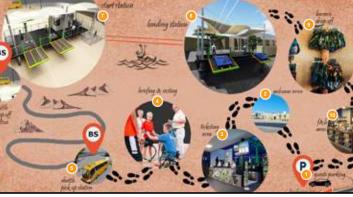

**Projects Under Construction** 

5m

Jebel Jais, Ras Al Khaimah, UAE

Instagrammable Swing

**Projects Under Development** 